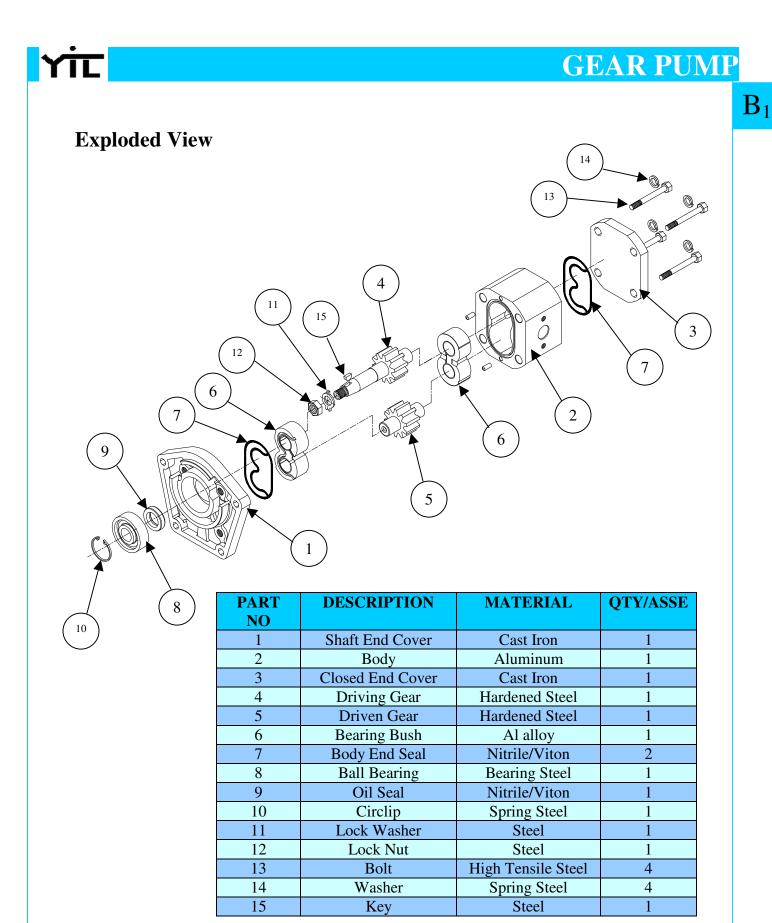

| Port                      | Drive Shaft Seal                                   | Direction of<br>Rotation Viewed<br>From Shaft Side |
| CHB200:<br>Combined<br>Harvestor | 093  | <b>T:</b> Tapered | <b>5:</b> With <b>¢</b> 88.87<br>Spigot mounting | <b>F:</b> Flanged<br>Port | <b>B:</b> Single Nitrile<br><b>V:</b> Single Viton | <b>R:</b> Clockwise                                |

#### Example - CHB200-093-T-5-F-B-R

093:9.3cc/rev, T: Taper shaft, 5: ¢88.87 Spigot Mounting, F: Flanged port, B-SingleNitrile.R: Clockwise

### **CH-Series Gear Pumps**



Ϋ́Τ

 $\mathbf{B}_1$ 



INLET PORT

OUTLET PORT

### Seals: -

Nitrile (Temp.range: -15°C+80°C), Viton (Temp.range: -10°C+140°C).

## **Performance Chart**



**CH-Series Gear Pumps** 

3

 $\mathbf{B}_1$