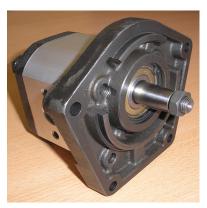

# **Combined Harvestor Gear Pumps**

- High strength aluminum extruded body.
- Hardened and ground integral gear shaft.
- Special aluminum alloy bush bearing.
- Axially balanced for high volumetric efficiency in excess of 95%.