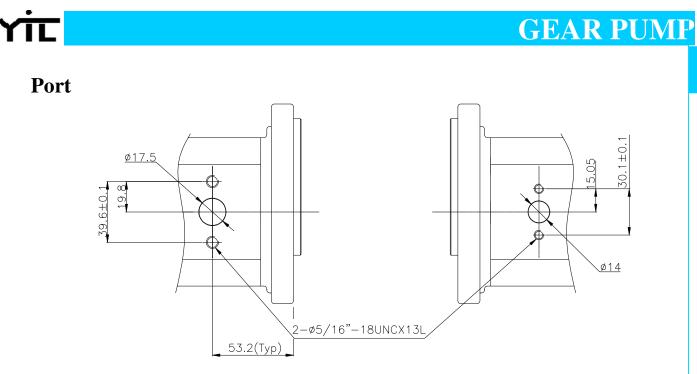

-------------------------------------------------|----------------------------------------------------|
| Series                           | Size | Shaft             | Mounting                                         | Port                      | Drive Shaft Seal                                   | Direction of<br>Rotation Viewed<br>From Shaft Side |
| CHB200:<br>Combined<br>Harvestor | 093  | <b>T:</b> Tapered | <b>5:</b> With <b>¢</b> 88.87<br>Spigot mounting | <b>F:</b> Flanged<br>Port | <b>B:</b> Single Nitrile<br><b>V:</b> Single Viton | <b>R:</b> Clockwise                                |

#### Example - CHB200-093-T-5-F-B-R

093:9.3cc/rev, T: Taper shaft, 5: ¢88.87 Spigot Mounting, F: Flanged port, B-SingleNitrile.R: Clockwise

### **CH-Series Gear Pumps**



Ϋ́Τ

 $\mathbf{B}_1$ 



INLET PORT

OUTLET PORT

### Seals: -

Nitrile (Temp.range: -15°C+80°C), Viton (Temp.range: -10°C+140°C).

## **Performance Chart**



**CH-Series Gear Pumps** 

3

 $\mathbf{B}_1$