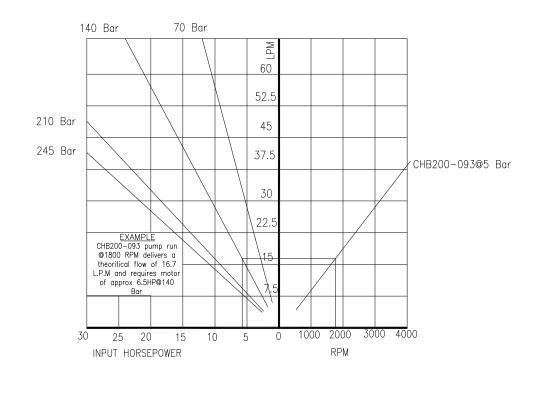

| Size | Shaft             | Mounting                                         | Port                      | Drive Shaft Seal                                   | Direction of<br>Rotation Viewed<br>From Shaft Side |
| CHB200:<br>Combined<br>Harvestor | 093  | <b>T:</b> Tapered | <b>5:</b> With <b>¢</b> 88.87<br>Spigot mounting | <b>F:</b> Flanged<br>Port | <b>B:</b> Single Nitrile<br><b>V:</b> Single Viton | <b>R:</b> Clockwise                                |

#### Example - CHB200-093-T-5-F-B-R

093:9.3cc/rev, T: Taper shaft, 5: ¢88.87 Spigot Mounting, F: Flanged port, B-SingleNitrile.R: Clockwise

### **CH-Series Gear Pumps**



Ϋ́Τ

 $\mathbf{B}_1$ 



INLET PORT

OUTLET PORT

### Seals: -

Nitrile (Temp.range: -15°C+80°C), Viton (Temp.range: -10°C+140°C).

## **Performance Chart**



**CH-Series Gear Pumps** 

3

 $\mathbf{B}_1$