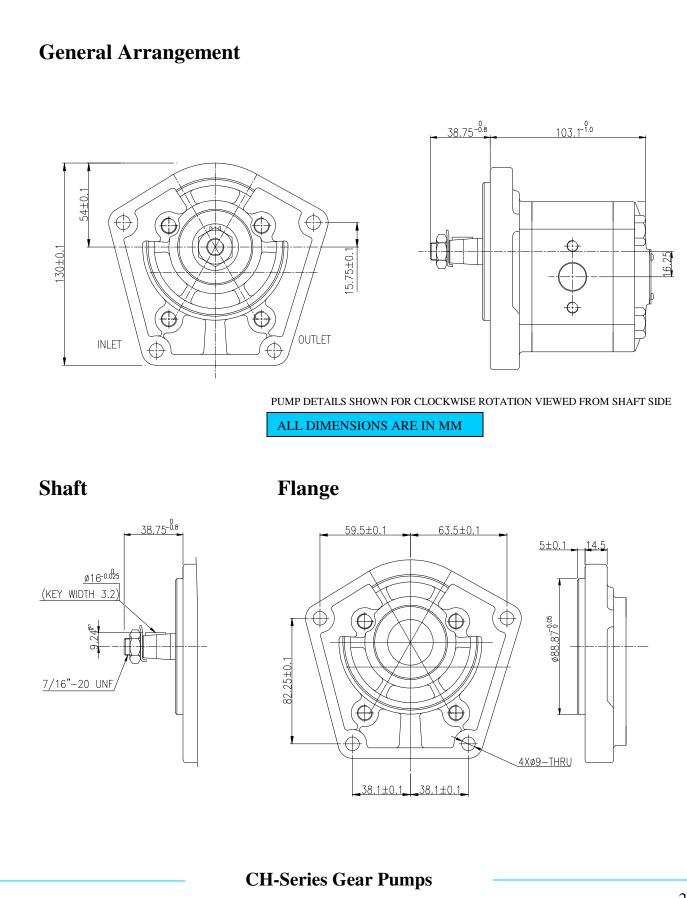

---------------------|----------------------------------------------------|----------------------------------------------------|
| Series                           | Size | Shaft             | Mounting                                         | Port                      | Drive Shaft Seal                                   | Direction of<br>Rotation Viewed<br>From Shaft Side |
| CHB200:<br>Combined<br>Harvestor | 093  | <b>T:</b> Tapered | <b>5:</b> With <b>¢</b> 88.87<br>Spigot mounting | <b>F:</b> Flanged<br>Port | <b>B:</b> Single Nitrile<br><b>V:</b> Single Viton | <b>R:</b> Clockwise                                |

#### Example - CHB200-093-T-5-F-B-R

093:9.3cc/rev, T: Taper shaft, 5: ¢88.87 Spigot Mounting, F: Flanged port, B-SingleNitrile.R: Clockwise

### **CH-Series Gear Pumps**



Ϋ́Τ

 $\mathbf{B}_1$ 



INLET PORT

OUTLET PORT

### Seals: -

Nitrile (Temp.range: -15°C+80°C), Viton (Temp.range: -10°C+140°C).

## **Performance Chart**



**CH-Series Gear Pumps** 

3

 $\mathbf{B}_1$